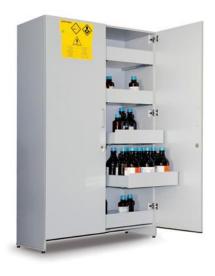

## SICUR WOOD 120 code SW120

MELAMINE CABINET FOR THE STORAGE OF CHEMICAL PRODUCTS PREDISPOSED FOR CONNECTION TO A CENTRAL ASPIRATION SYSTEM

- External dimensions (WxDxH): 1200 x 520 x 1990
- kg: 187
- Entirely produced in melamine fire-proof wood.
- Joint assembled body by pins and ABS edging.
- Protective metal sheet base.
- Palletized base for easier transportation of the cabinet.
- Lower air inlet and air outlet on top, predisposed for connection to a central aspiration system.
- Vertical partition.
- 5 soft-close drawers on sliding guides. Loading capacity of the guides 30 kg.
- **Soft-close doors**, opening up to 95°.
- Internal hinges with closing spring.
- Handle and security lock with key and extractable cylinder.
- "Danger" warning stickers.
- Levelling feet for balance.
- "Product and public liability insurance" valid for all lifelong of the cabinet.
- Usage and maintenance manual.
- Packaging with "Tipping over system" "device.